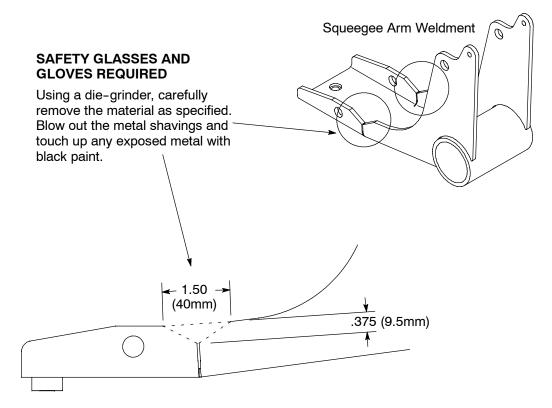

## **Installation Notice!**

This notice applies to machines manufactured before serial number 10280389.

**IMPORTANT:** Before installing the new spring housing or actuator, the squeegee arm weldment must be modified as shown below. This will prevent the arm from coming in contact with the rear wheel axle, eliminating further spring housing or actuator damage.

For a new modified squeegee arm weldment, order part no. 1031379.

**Kit Installation Time: 2 Hours** 

## SQUEEGEE ARM WELDMENT MODIFICATION

**NOTE:** After installing the replacement parts, cycle the ignition key on/off a couple of times to ensure proper clearance between the squeegee arm weldment and axle.